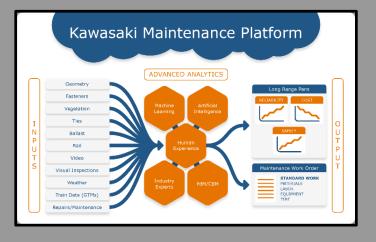

**KAWASAKI TRACK VIEWER** An Innovative Track Condition Visualization **Tool for Track Maintenance** 

Kawasaki Track Technologies provides a customized suite of software that can combine data from the Kawasaki Locomotive Mounted Autonomous Track Geometry Monitoring System along with other common railroad data sources. Move your railroad from reactive to proactive and predictive maintenance strategies.