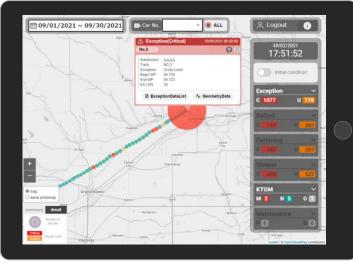

**KAWASAKI TRACK VIEWER** An Innovative Track Condition Visualization **Tool for Track Maintenance** 

Kawasaki Track Technologies provides a customized suite of software that can combine data from the Kawasaki Locomotive Mounted Autonomous Track Geometry Monitoring System along with other common railroad data sources. Move your railroad from reactive to proactive and predictive maintenance strategies.

은 Logout 👔

17:51:52

N 5 0

https://www.kawasaki-track.com Link: E-mail: track@kawasakirailcar.com 914-376-4700 Tel:

**K** Kawasaki

Powering your potential

O ALL

🖮 09/01/2021 ~ 09/30/2021